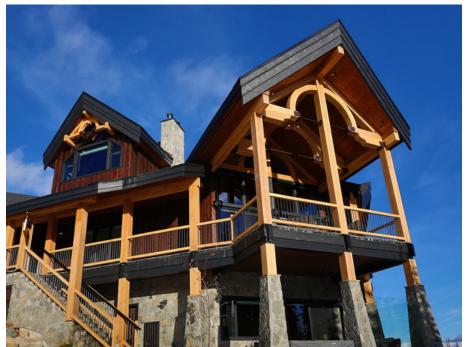

## WEBSITE WENINGERCONSTRUCTION.COM

eninger Construction & Design is a custom design
builder in the Okanagan. Family-operated, awardwinning and celebrating 30 years in business, WCD
builds with longevity and legacy in mind. Known for
high-quality handcraftsmanship and custom millwork, their homes and
projects are creative, innovative and tailored to exceed expectations.

The process begins with situating the building to optimize views and finishes with excellent functionality, providing more than their clients could have envisioned. WCD takes care to design spaces to suit each client's specific needs, offering 3D design service with walk-throughs, before breaking ground. With an ability to create extraordinary elements in any space, features are carefully designed and customized. WCD's extensive experience in all phases of construction, including development processes, provides invaluable guidance to their clients.